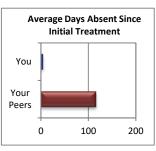

|                                              | You      |         | Your Peer Group |          |
|----------------------------------------------|----------|---------|-----------------|----------|
| Average Days Absent and Average Medical Cost | Avg Days | Avg Med | Avg Days        | Avg Med  |
| Since date of injury                         | 8        | \$4,305 | 444             | \$28,087 |
| Since initial treatment                      | 4        | \$3,210 | 116             | \$5,121  |