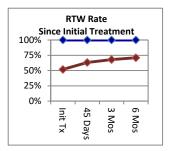

| DUTCOMES                                                | You    |         |        | Peer Avg |
|---------------------------------------------------------|--------|---------|--------|----------|
| Return-to-Work (RTW) Rate (percent of claims at work)   | Claims | At Work | RTW %  | RTW %    |
| RTW Rate 45 days after injury                           | 17     | 17      | 100.0% | 65.6%    |
| RTW Rate on your initial treatment date                 | 17     | 17      | 100.0% | 51.9%    |
| RTW Rate 45 days after your initial treatment date      | 17     | 17      | 100.0% | 63.2%    |
| RTW Rate three months after your initial treatment date | 17     | 17      | 100.0% | 68.0%    |
| RTW Rate six months after your initial treatment date   | 17     | 17      | 100.0% | 71.0%    |